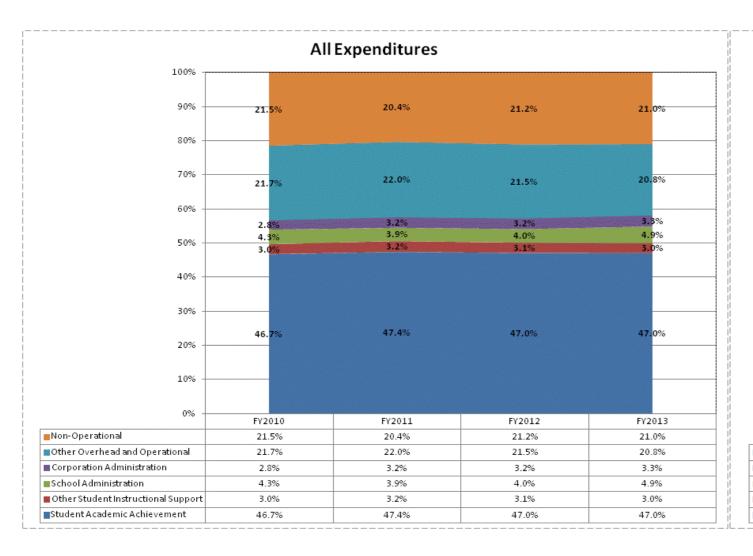

## School Corporation Expenditures by Expenditure Type Biannual Financial Report Data July 2012 - June 2013 Clinton Prairie School Corp (1160)

|                                    |              | FY06 % of Total |              | FY09 % of Total | F            | /12 % of Total | F۱           | /13 % of Total |
|------------------------------------|--------------|-----------------|--------------|-----------------|--------------|----------------|--------------|----------------|
| Clinton Prairie School Corp (1160) | FY 2006      | Exp             | FY 2009      | Exp             | FY 2012      | Exp            | FY 2013      | Exp            |
| Student Academic Achievement       | \$4,801,375  | 44.9%           | \$5,046,417  | 44.6%           | \$4,902,842  | 47.0%          | \$5,191,870  | 47.0%          |
| Student Instructional Support      | \$756,655    | 7.1%            | \$780,732    | 6.9%            | \$734,378    | 7.0%           | \$863,785    | 7.8%           |
| Overhead and Operational           | \$2,513,024  | 23.5%           | \$2,907,253  | 25.7%           | \$2,578,419  | 24.7%          | \$2,660,459  | 24.1%          |
| Nonoperational                     | \$2,625,383  | 24.5%           | \$2,591,339  | 22.9%           | \$2,206,007  | 21.2%          | \$2,323,699  | 21.0%          |
| Grand Total                        | \$10,696,438 |                 | \$11,325,741 |                 | \$10,421,646 |                | \$11,039,813 |                |