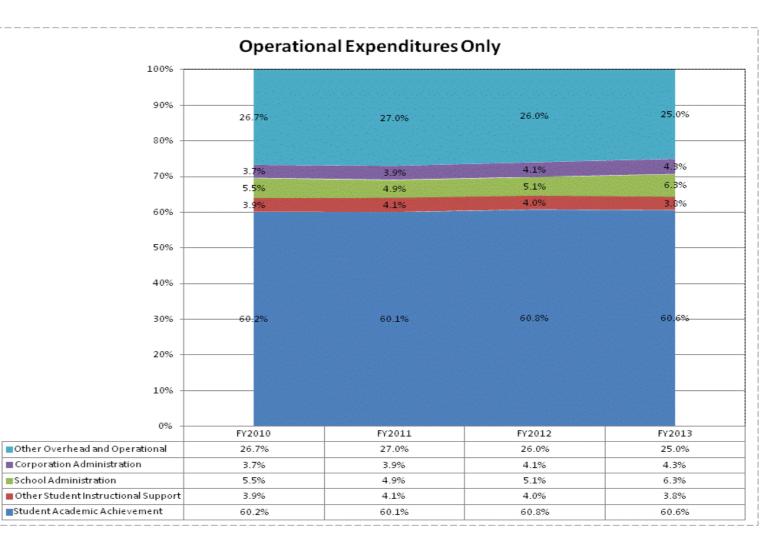

## School Corporation Expenditures by Expenditure Type Biannual Financial Report Data July 2012 - June 2013 Clinton Prairie School Corp (1160)

|                                    |              | FY06 % of Total |              | FY09 % of Total | F            | /12 % of Total | F۱           | /13 % of Total |
|------------------------------------|--------------|-----------------|--------------|-----------------|--------------|----------------|--------------|----------------|
| Clinton Prairie School Corp (1160) | FY 2006      | Exp             | FY 2009      | Exp             | FY 2012      | Exp            | FY 2013      | Exp            |
| Student Academic Achievement       | \$4,801,375  | 44.9%           | \$5,046,417  | 44.6%           | \$4,902,842  | 47.0%          | \$5,191,870  | 47.0%          |
| Student Instructional Support      | \$756,655    | 7.1%            | \$780,732    | 6.9%            | \$734,378    | 7.0%           | \$863,785    | 7.8%           |
| Overhead and Operational           | \$2,513,024  | 23.5%           | \$2,907,253  | 25.7%           | \$2,578,419  | 24.7%          | \$2,660,459  | 24.1%          |
| Nonoperational                     | \$2,625,383  | 24.5%           | \$2,591,339  | 22.9%           | \$2,206,007  | 21.2%          | \$2,323,699  | 21.0%          |
| Grand Total                        | \$10,696,438 |                 | \$11,325,741 |                 | \$10,421,646 |                | \$11,039,813 |                |